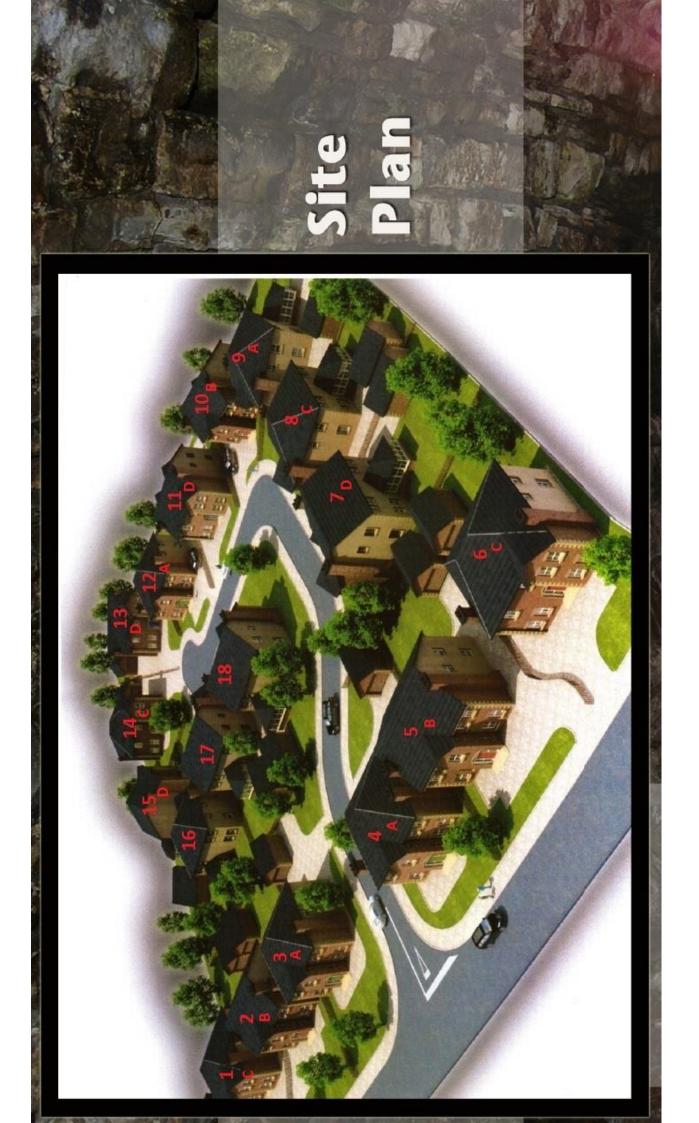

### SUPERB FULLY TURNKEY DETACHED HOMES...

SELECT DEVELOPMENT OF ONLY 17 DETACHED HOMES, BENEFITING FROM VIEWS OF THE IMMEDIATE AND DISTANT LANDSCAPE TO BOTH FRONT & REAR ASPECTS.

4 RECEPTION ROOM, 4 BEDROOM (MASTER ENSUITE) DETACHED FAMILY HOMES NOW AVAILABLE TO RESERVE. LOCATED WITHIN WALKING DISTANCE OF ALL QUAINT CASTLECAULFIELD VILLAGE AMENITIES INCLUDING LOCAL PUBLIC HOUSE, "VILLAGE CHIPPY", SHOPS & PRIMARY SCHOOL AND ALSO BENEFITING FROM SUPERB ACCESS TO THE A4 BYPASS/ M1 INTERSECTION FOR COMMUTING TO THE EAST OR WEST OF THE PROVINCE, THESE SPACIOUS, VERSATILE, DETACHED HOMES ARE SURE TO APPEAL TO THE MODERN FAMILY...

# **EXAMPLE FINISHES....**

General Note:

Site plans on this brochure are not to scale. The sketches used in the brochure are are artists impressions only and the images relating to the specification are indicative only to the quality of terms featured in the houses. Any landscaping, fencing or cars shown on the artist impression are not included in the purchase price of the property.