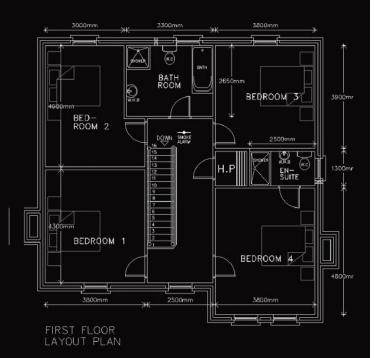

### BATHROOM, ENSUITE & CLOAK W.C:

WHITE SUITES. TILED FLOORS – CHOICE FROM BUILDER'S RANGE. WALL TILING – CHOICE FROM BUILDER'S RANGE.

### FIREPLACES:

CHOICE FROM BUILDER'S RANGE.

**BEDROOMS:** 

CHOICE OF PRE-FINISHED FLOORS OR CARPET FROM BUILDER'S RANGE.

HOMES ARE INTERNALLY PAINTED. CRL 10 YEAR BUILDING WARRANTY.