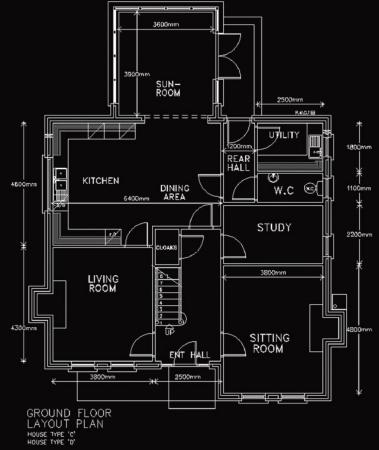

### **ENTRANCE HALL:**

TILED FLOOR - CHOICE FROM BUILDER'S RANGE.

### **KITCHEN & UTILITY ROOM:**

CHOICE FROM BUILDER'S RANGE SUPPLIED AND FITTED. TILED FLOOR – CHOICE FROM BUILDER'S RANGE. TILED BETWEEN UNITS (KITCHEN) – CHOICE FROM BUILDER'S RANGE. INTEGRATED HOB & OVEN. INTEGRATED FRIDGE FREEZER. INTEGRATED DISHWASHER.

### **RECEPTION ROOMS:**

CHOICE OF CARPET OR PRE-FINISHED FLOORS FROM BUILDER'S RANGE.