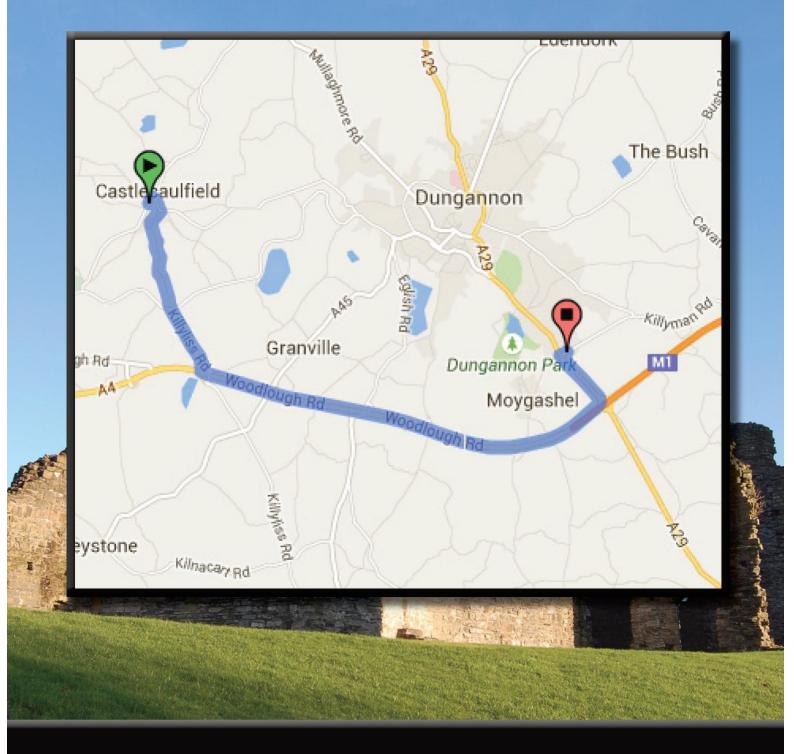

### SUPERB FULLY TURNKEY DETACHED HOMES...

SELECT DEVELOPMENT OF ONLY 17 DETACHED HOMES, BENEFITING FROM VIEWS OF THE IMMEDIATE AND DISTANT LANDSCAPE TO BOTH FRONT & REAR ASPECTS.

4 RECEPTION ROOM, 4 BEDROOM (MASTER ENSUITE) DETACHED FAMILY HOMES NOW AVAILABLE TO RESERVE. LOCATED WITHIN WALKING DISTANCE OF ALL QUAINT CASTLECAULFIELD VILLAGE AMENITIES INCLUDING LOCAL PUBLIC HOUSE, "VILLAGE CHIPPY", SHOPS & PRIMARY SCHOOL AND ALSO BENEFITING FROM SUPERB ACCESS TO THE A4 BYPASS/ M1 INTERSECTION FOR COMMUTING TO THE EAST OR WEST OF THE PROVINCE, THESE SPACIOUS, VERSATILE, DETACHED HOMES ARE SURE TO APPEAL TO THE MODERN FAMILY...