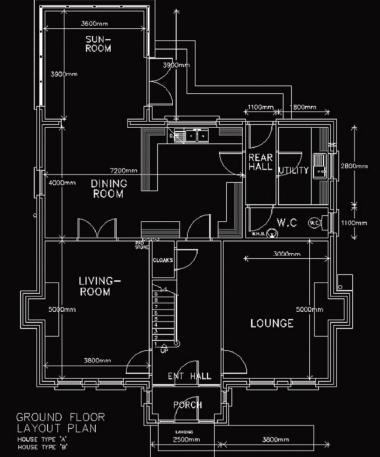

### SUPERB FULLY TURNKEY DETACHED HOMES...

SELECT DEVELOPMENT OF ONLY 17 DETACHED HOMES, BENEFITING FROM VIEWS OF THE IMMEDIATE AND DISTANT LANDSCAPE TO BOTH FRONT & REAR ASPECTS.

4 RECEPTION ROOM, 4 BEDROOM (MASTER ENSUITE) DETACHED FAMILY HOMES NOW AVAILABLE TO RESERVE. LOCATED WITHIN WALKING DISTANCE OF ALL QUAINT CASTLECAULFIELD VILLAGE AMENITIES INCLUDING LOCAL PUBLIC HOUSE, "VILLAGE CHIPPY", SHOPS & PRIMARY SCHOOL AND ALSO BENEFITING FROM SUPERB ACCESS TO THE A4 BYPASS/ M1 INTERSECTION FOR COMMUTING TO THE EAST OR WEST OF THE PROVINCE, THESE SPACIOUS, VERSATILE, DETACHED HOMES ARE SURE TO APPEAL TO THE MODERN FAMILY...