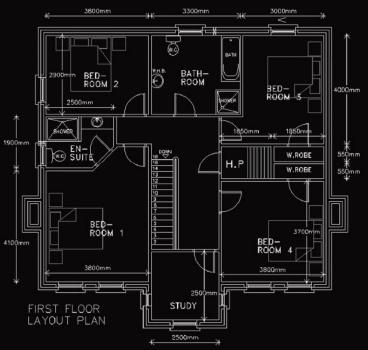

### SUPERB FULLY TURNKEY DETACHED HOMES...

SELECT DEVELOPMENT OF ONLY 17 DETACHED HOMES, BENEFITING FROM VIEWS OF THE IMMEDIATE AND DISTANT LANDSCAPE TO BOTH FRONT & REAR ASPECTS.

4 RECEPTION ROOM, 4 BEDROOM (MASTER ENSUITE) DETACHED FAMILY HOMES NOW AVAILABLE TO RESERVE. LOCATED WITHIN WALKING DISTANCE OF ALL QUAINT CASTLECAULFIELD VILLAGE AMENITIES INCLUDING LOCAL PUBLIC HOUSE, "VILLAGE CHIPPY", SHOPS & PRIMARY SCHOOL AND ALSO BENEFITING FROM SUPERB ACCESS TO THE A4 BYPASS/ M1 INTERSECTION FOR COMMUTING TO THE EAST OR WEST OF THE PROVINCE, THESE SPACIOUS, VERSATILE, DETACHED HOMES ARE SURE TO APPEAL TO THE MODERN FAMILY...