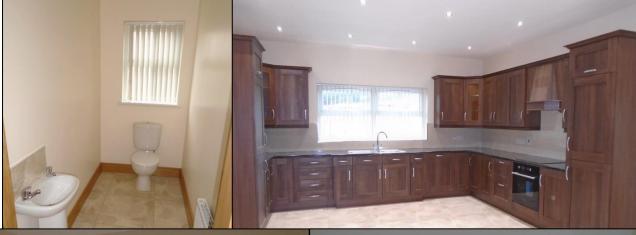

### **KITCHEN & UTILITY ROOM:**

CHOICE FROM BUILDER'S RANGE SUPPLIED AND FITTED. TILED FLOOR – CHOICE FROM BUILDER'S RANGE. TILED BETWEEN UNITS (KITCHEN) – CHOICE FROM BUILDER'S RANGE. INTEGRATED HOB & OVEN. INTEGRATED FRIDGE FREEZER. INTEGRATED DISHWASHER.

### BATHROOM, ENSUITE & CLOAK W.C:

WHITE SUITES. TILED FLOORS – CHOICE FROM BUILDER'S RANGE. WALL TILING – CHOICE FROM BUILDER'S RANGE.