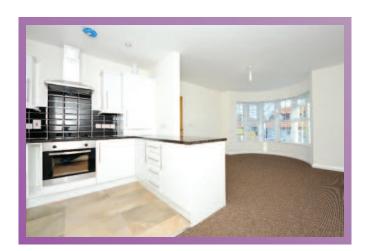

## Specification includes:

- Luxury Turnkey Apartments
- Open Plan Living / Dining Room
- High Gloss Kitchen Units
- Granite Worktops
- Range of Integrated Appliances
- Tiled and Carpeted Flooring
- Kitchen and Bathroom Wall Tiles
- Bathroom with Modern White Sanitary Ware
- Electric Shower Unit
- Window Blinds Throughout
- Phoenix Gas Central Heating
- CAT 5 Cabling throughout
- Wired for Sky Television
- Allocated Car Parking
- Landscaped Gardens
- 10 Year NHBC Warranty