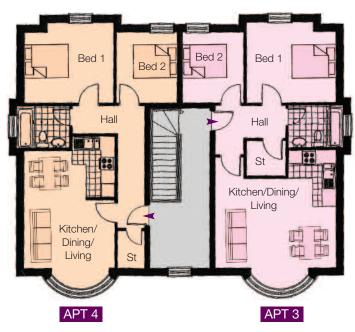

Entrance Hall

Living/Kitchen/Dining Max

20'3"x 15'11"

Bedroom 1 20'3" x 11'2" Bathroom 7'6" x 6'2" APARTMENT 4 - Number 20+22

First Floor

Entrance Hall

Living/Kitchen/Dining Max

22'8"x 12'3"

Bedroom 1 12'3" x 11'2" Bedroom 2 9'8" x 8'3"

Bedroom 2 9'8" x 8'3" Bathroom 7'6" x 6'1" APARTMENT 3 - Number 20+22

First Floor

Entrance Hall

Living/Kitchen/Dining Max

20'3"x 15'11"

Bedroom 1 12'4" x 11'11" Bedroom 2 9'10" x 7'10"

Bathroom 7'6" x 6'2"

**Location Map** 

69 High Street, Bangor **028 9147 9797** 

www.featherstonclements.com