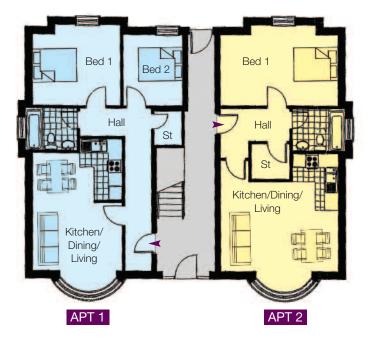

Ground Floor - Nos 20+22

First Floor - Nos 20+22

## Measurements

APARTMENT 1 - Number 20+22

Ground Floor Entrance Hall

Living/Kitchen/Dining Max

22'8" x 12'3" Bedroom 1 12'3" x 11'2"

Bedroom 2 9'8" x 8'3" Bathroom 7'6" x 6'1" APARTMENT 2 - Number 20+22

Ground Floor

Entrance Hall

Living/Kitchen/Dining Max

20'3"x 15'11"

Bedroom 1 20'3" x 11'2" Bathroom 7'6" x 6'2" APARTMENT 4 - Number 20+22

First Floor

Entrance Hall

Living/Kitchen/Dining Max

22'8"x 12'3"

Bedroom 1 12'3" x 11'2" Bedroom 2 9'8" x 8'3"

Bedroom 2 9'8" x 8'3" Bathroom 7'6" x 6'1" APARTMENT 3 - Number 20+22

First Floor

Entrance Hall

Living/Kitchen/Dining Max

20'3"x 15'11"

Bedroom 1 12'4" x 11'11" Bedroom 2 9'10" x 7'10"