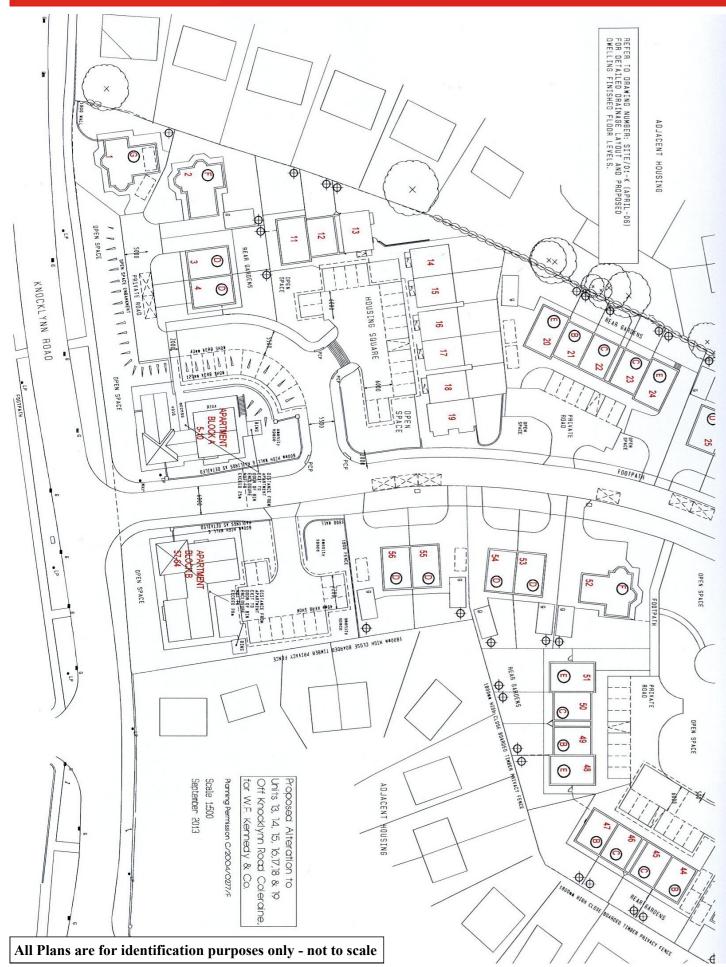

# meafee coleraine

# KNOCKLYNN DRIVE COLERAINE

AN EXCELLENT DEVELOPMENT OF SEMI-DETACHED HOUSES AND TOWNHOUSES

LOCATED
IN A PRIME RESIDENTIAL ÅREA

Coleraine Office
20 New Row
Coleraine BT52 1AF
T: 028 7034 2224

Note: Room Sizes and Floor Areas are based on design drawings and may differ to constructed dimensions.

#### **Price List:**

Site 3 Sold Site 4 £135,000

**Register Your Interest Now for Next Release** 