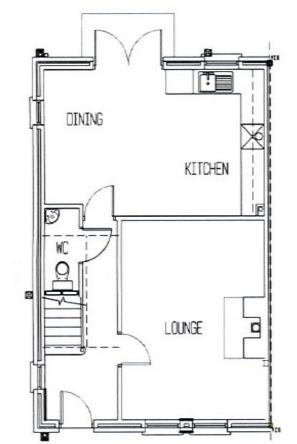

# KNOCKLYNN DRIVE COLERAINE

AN EXCELLENT DEVELOPMENT OF SEMI-DETACHED HOUSES AND TOWNHOUSES

LOCATED
IN A PRIME RESIDENTIAL ÅREA

Coleraine Office
20 New Row
Coleraine BT52 1AF
T: 028 7034 2224

Note: Room Sizes and Floor Areas are based on design drawings and may differ to constructed dimensions.