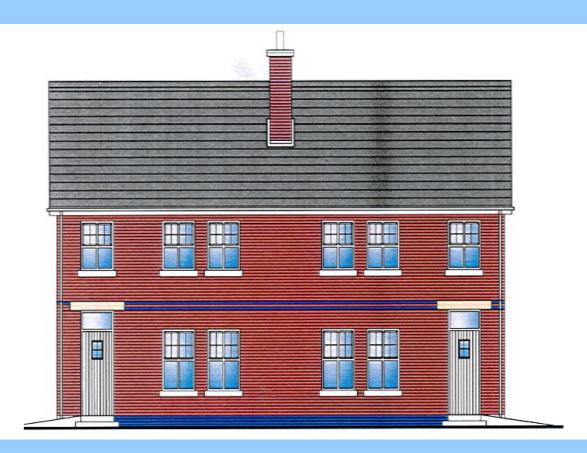

## **Specification:**

Gas Fired Heating
Double Glazed Windows in PVC Frames
White Panelled Internal Doors
Moulded Skirting Boards and Architraves
Gardens to be levelled and topsoiled
Generous Electrical Specification
NHBC Registered Builder

### **Turnkey Package:**

**Kitchen:** Range of high and low level units, stainless steel sink unit,

built-in hob and extractor fan integrated fridge freezer, part

tiled walls.

Sanitary Ware: High quality sanitary ware with tiled shower areas and

splash back

**Paint:** All woodwork, ceilings and walls will be painted

**Flooring:** Tiled floors in kitchen, hall, bathroom and ensuite. Carpet in

bedrooms, lounge, stairs and landing.

B.C. 240317 P.C. 040517