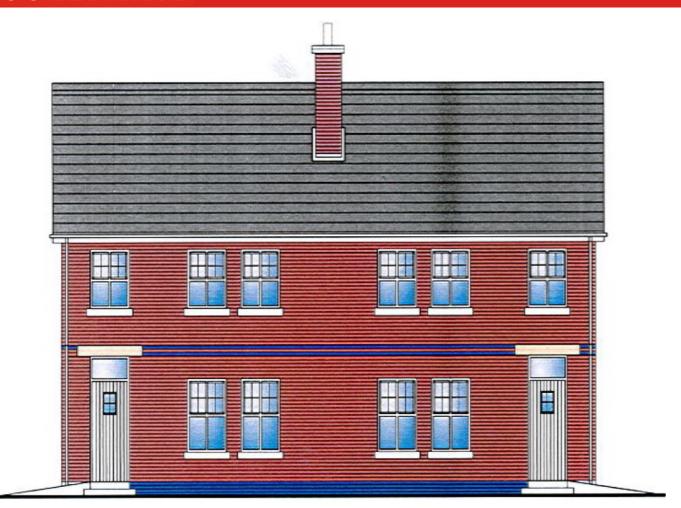

## **Specification:**

Gas Fired Heating
Double Glazed Windows in PVC Frames
White Panelled Internal Doors
Moulded Skirting Boards and Architraves
Gardens to be levelled and topsoiled
Generous Electrical Specification
NHBC Registered Builder

### **Turnkey Package:**

**Kitchen:** Range of high and low level units, stainless steel sink unit,

built-in hob and extractor fan integrated fridge freezer, part

tiled walls.

Sanitary Ware: High quality sanitary ware with tiled shower areas and

splash back

**Paint:** All woodwork, ceilings and walls will be painted

**Flooring:** Tiled floors in kitchen, hall, bathroom and ensuite. Carpet in

bedrooms, lounge, stairs and landing.

B.C. 240317 P.C. 040517