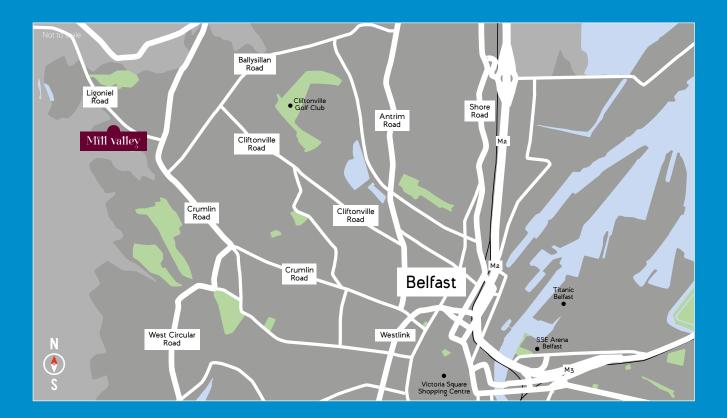

## Location

Situated less than four miles north of Belfast city at the foot of the vast Wolf Hill is the bustling village of Ligoniel. In the past, this lively village was primarily associated with the bleaching and spinning of flax. At one time there was no less then six mills operating in the area.

## Need to Commute

## Travelling distances to

| Belfast City Centre | 3.9 miles  |
|---------------------|------------|
| Glengormley         | 5.5 miles  |
| Crumlin             | 10.3 miles |
| Antrim              | 13.2 miles |

| Lisburn                     | . 15.0 miles |
|-----------------------------|--------------|
| Dublin                      | 105.6 miles  |
| George Belfast City Airport | 12.0 miles   |
| International Airport       | . 6.6 miles  |