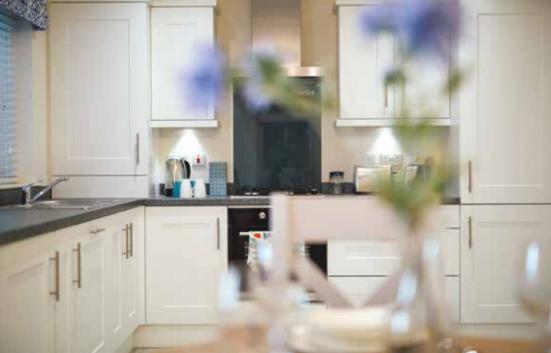

## **KITCHEN**

- Choice of kitchen doors, worktop colours and handles
- Integrated electrical appliances to include gas hob and electric oven, stainless steel extractor unit, fridge/ freezer, dishwasher and washer/dryer