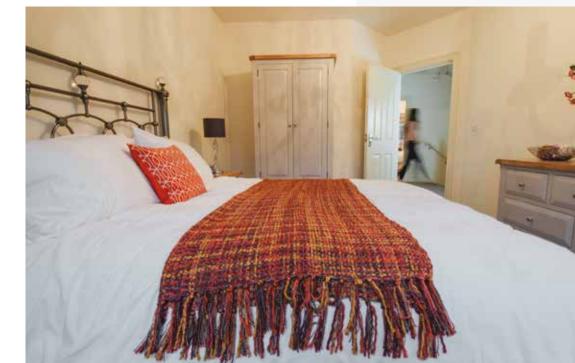

### INTERNAL FEATURES

- Internal walls and ceilings painted cream along with the internal woodwork
- Contemporary skirting, architrave and panelled internal doors with quality ironmongery
- Smoke, heat and carbon monoxide detectors
- Comprehensive range of electrical sockets

### FLOORING

- Lounge, bedrooms, hall, stairs and landing carpeted
- Kitchen/dining, ground floor cloakroom, bathroom and ensuite floors tiled
- Tiled floor to sun room where applicable