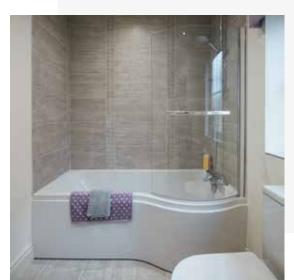

### BATHROOM, ENSUITE (WHERE APPLICABLE) & WC

- Contemporary white sanitary ware with chrome fittings
- Thermostatically controlled shower over bath in bathroom with screen door
- Thermostatically controlled shower in ensuite
- Chrome heated towel rail in bathroom and ensuite
- Full height tiling to shower enclosures
- Where shower / bath is fitted the enclosure walls will be fully tiled
- Splash back tiling to bathroom, ensuite and downstairs cloakroom basins