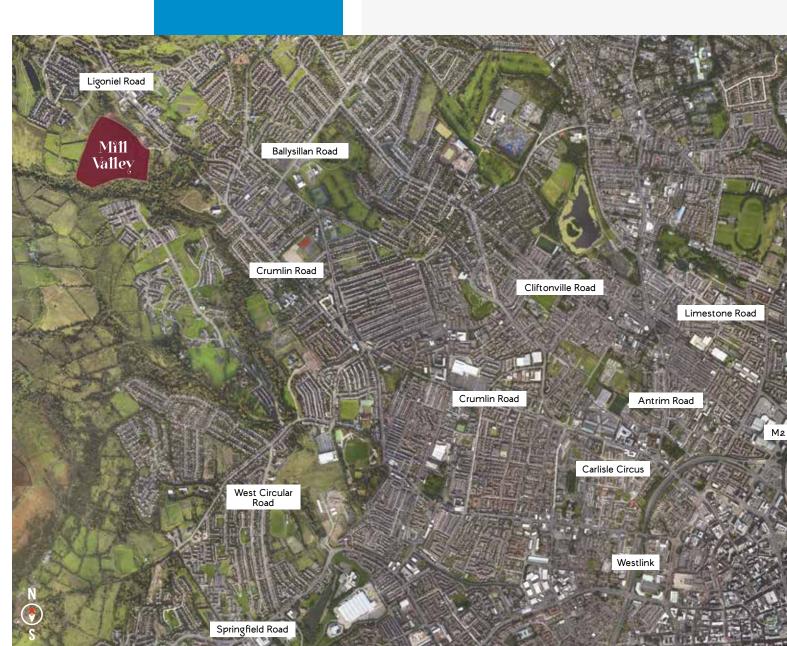

## Location

Situated less than four miles north of Belfast city at the foot of the vast Wolf Hill is the bustling village of Ligoniel. In the past, this lively village was primarily associated with the bleaching and spinning of flax. At one time there was no less then six mills operating in the area.

Since then, the village has become a vibrant and convenient place to set up home offering a range of local shops and community services such as a health centre, parent and toddler groups, post office, scenic parks and leisure activities.

The village also has the benefit of an excellent road network and public transport system into Belfast city centre.

## Need to Commute

## Travelling distances to

| Belfast City Centre | 3.9 miles  |
|---------------------|------------|
| Glengormley         | 5.5 miles  |
| Crumlin             | 10.3 miles |
| Antrim              | 13.2 miles |

| Lisburn                     | . 15.0 miles |
|-----------------------------|--------------|
| Dublin                      | 105.6 miles  |
| George Belfast City Airport | 12.0 miles   |
| International Airport       | . 6.6 miles  |