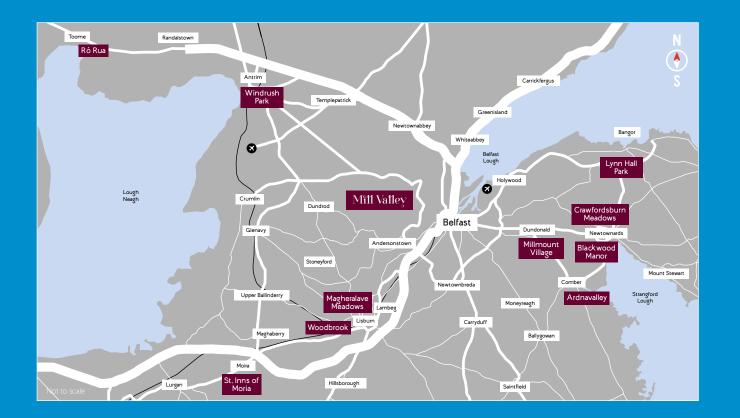

## Location

Situated less than four miles north of Belfast city at the foot of the vast Wolf Hill is the bustling village of Ligoniel. In the past, this lively village was primarily associated with the bleaching and spinning of flax. At one time there was no less then six mills operating in the area.

## Need to Commute

## Travelling distances to

| Belfast City Centre | 3.9 miles  |
|---------------------|------------|
| Glengormley         | 5.5 miles  |
| Crumlin             | 10.3 miles |
| Antrim              | 13.2 miles |

| Lisburn                     | . 15.0 miles |
|-----------------------------|--------------|
| Dublin                      | 105.6 miles  |
| George Belfast City Airport | 12.0 miles   |
| International Airport       | . 6.6 miles  |